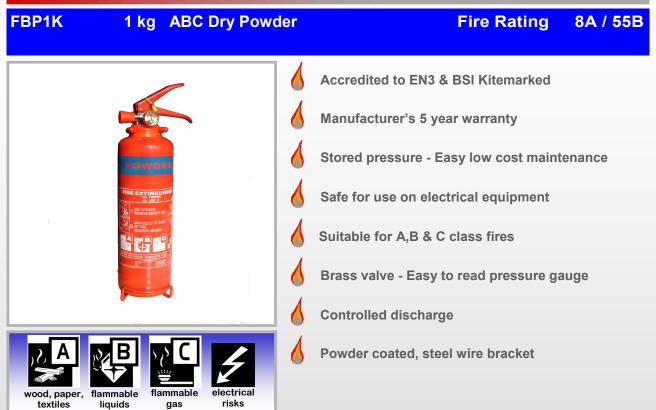

| Model                           | FBP1K                                  |
|---------------------------------|----------------------------------------|
| Capacity                        | 1 kg                                   |
| Total Weight                    | 2.12 kg                                |
| Total Height                    | 330 mm                                 |
| Total Width (including bracket) | 120 mm                                 |
| Working Temp.                   | -30 <sup>°</sup> to +60 <sup>°</sup> C |
| Discharge Time                  | 7 secs                                 |
| Discharge Range                 | 4 m                                    |
| Operating Pressure              | 12 bar @ 20 <sup>0</sup> C             |
| Minimum Burst Pressure          | 55 bar                                 |
| Packing Specification           |                                        |
| Qty Per Carton                  | 1                                      |
| Carton Dimensions               | 35x10x10 cm                            |
| Carton Volume                   | 0.0035 m <sup>3</sup>                  |
| Carton Weight                   | 2.1 kg                                 |
| Qty Extinguishers per Pallet    | 338 (338 Cartons)                      |
| Pallet Dimensions               | 120x100x140 cm                         |
| Pallet Volume                   | 1.68 m <sup>3</sup>                    |
| Pallet Gross Weight             | 730 kg                                 |
|                                 |                                        |
|                                 |                                        |